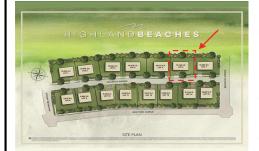

# **COMMENTS**

You can be part of Cape May\'s newest subdivision in the prestigious \"Poverty Beach\" section of Cape May. This lot exceeds the minimum lot size requirement in both lot frontage and lot area. Lot elevation meets City standards for FEMA compliance. City Water, City Sewer, Electric, Cable and Gas are all available to the lot. Minimum house size requirements and controlled...