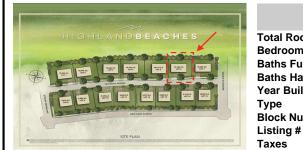

# PROPERTY DETAILS

| Total Rooms  |                        |
|--------------|------------------------|
| Bedrooms     | 0                      |
| Baths Full   | 0                      |
| Baths Half   | 0                      |
| Year Built   |                        |
| Туре         | Residential Vacant Lot |
| Block Number | 1176.01                |

Price \$1,575,000.00

1511 Velvento, Cape May, NJ, 08204

PROPERTY DETAILS

Total Rooms

Bedrooms 0

Baths Full 0

Baths Half 0

Year Built

Type Residential Vacant Lot Block Number 1176.01 Listing # 214131 Taxes 8532.00