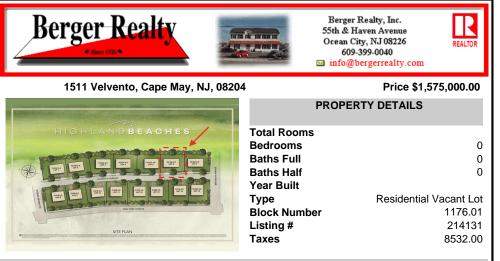

### COMMENTS

You can be part of Cape May's newest subdivision in the prestigious \"Poverty Beach\" section of Cape May. This lot exceeds the minimum lot size requirement in both lot frontage and lot area. Lot elevation meets City standards for FEMA compliance. City Water, City Sewer, Electric, Cable and Gas are all available to the lot. Minimum house size requirements and controlled ...

## COMMENTS

You can be part of Cape May\'s newest subdivision in the prestigious \"Poverty Beach\" section of Cape May. This lot exceeds the minimum lot size requirement in both lot frontage and lot area. Lot elevation meets City standards for FEMA compliance. City Water, City Sewer, Electric, Cable and Gas are all available to the lot. Minimum house size requirements and controlled ....