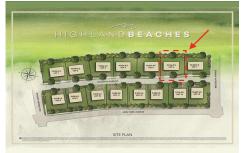

## **COMMENTS**

You can be part of Cape May\'s newest subdivision in the prestigious \"Poverty Beach\" section of Cape May. This lot exceeds the minimum lot size requirement in both lot frontage and lot area. Lot elevation meets City standards for FEMA compliance. City Water, City Sewer, Electric, Cable and Gas are all available to the lot. Minimum house size requirements and controlled...

## COMMENTS

You can be part of Cape May\'s newest subdivision in the prestigious \"Poverty Beach\" section of Cape May. This lot exceeds the minimum lot size requirement in both lot frontage and lot area. Lot elevation meets City standards for FEMA compliance. City Water, City Sewer, Electric, Cable and Gas are all available to the lot. Minimum house size requirements and controlled...