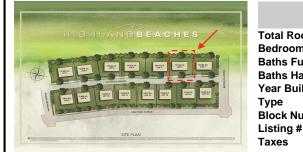

## **COMMENTS**

You can be part of Cape May\'s newest subdivision in the prestigious \"Poverty Beach\" section of Cape May. This lot exceeds the minimum lot size requirement in both lot frontage and lot area. Lot elevation meets City standards for FEMA compliance. City Water, City Sewer, Electric, Cable and Gas are all available to the lot. Minimum house size requirements and controlled...

## COMMENTS

You can be part of Cape May\'s newest subdivision in the prestigious \"Poverty Beach\" section of Cape May. This lot exceeds the minimum lot size requirement in both lot frontage and lot area. Lot elevation meets City standards for FEMA compliance. City Water, City Sewer, Electric, Cable and Gas are all available to the lot. Minimum house size requirements and controlled...