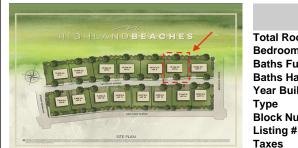

## **COMMENTS**

You can be part of Cape May\'s newest subdivision in the prestigious \"Poverty Beach\" section of Cape May. This lot exceeds the minimum lot size requirement in both lot frontage and lot area. Lot elevation meets City standards for FEMA compliance. City Water, City Sewer, Electric, Cable and Gas are all available to the lot. Minimum house size requirements and controlled...

## COMMENTS

You can be part of Cape May\'s newest subdivision in the prestigious \"Poverty Beach\" section of Cape May. This lot exceeds the minimum lot size requirement in both lot frontage and lot area. Lot elevation meets City standards for FEMA compliance. City Water, City Sewer, Electric, Cable and Gas are all available to the lot. Minimum house size requirements and controlled...