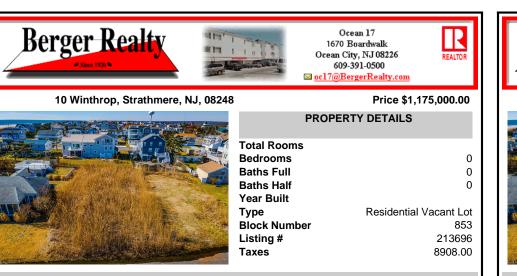

## COMMENTS

Here is the opportunity to purchase an over-sized residential building lot in a highly sought after Strathmere "Point Area" location. Property features 50\' of frontage along the South-side of Winthrop Avenue . On-site sewage disposal system plans & approval on file for a 3 bedroom home. Utilities available include natural gas, city water, cable, electric, & telephone...