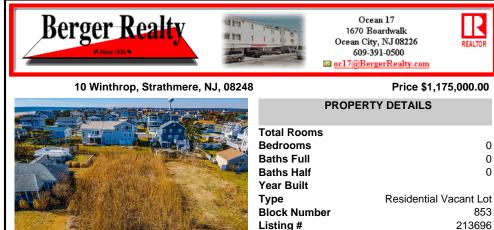

## COMMENTS

Taxes

Here is the opportunity to purchase an over-sized residential building lot in a highly sought after Strathmere "Point Area" location. Property features 50\' of frontage along the South-side of Winthrop Avenue . On-site sewage disposal system plans & approval on file for a 3 bedroom home. Utilities available include natural gas, city water, cable, electric, & telephone...