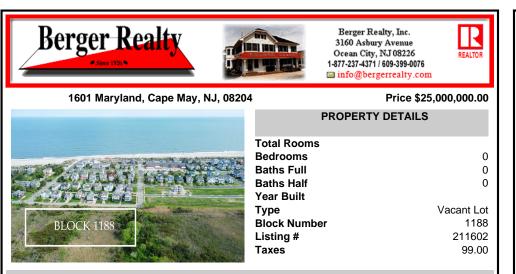

# PROPERTY FEATURES

Scan to see Property page.

Berger Realty Inc 3160 Asbury Ave. Ocean City, NJ 08226 Call: (609) 399-0076 Email to: info@bergerrealty.com Web: www.bergerrealty.com

| Bedrooms     | 0                                                                           |
|--------------|-----------------------------------------------------------------------------|
| Baths Full   | 0                                                                           |
| Baths Half   | 0                                                                           |
| Year Built   |                                                                             |
| Туре         | Vacant Lot                                                                  |
| Block Number | 1188                                                                        |
| Listing #    | 211602                                                                      |
| Taxes        | 99.00                                                                       |
|              | Baths Full<br>Baths Half<br>Year Built<br>Type<br>Block Number<br>Listing # |

## COMMENTS

Vacant land consisting of a full city block. Bordered by Maryland, Brooklyn, Wilmington and Idaho Avenues. Buyer to assume responsibility to obtain all necessary approvals to build, at Buyer's sole expense. Seller may convey the subject property utilizing a 1031 Tax Deferred Exchange. Buyer to agree to cooperate with Seller's 1031 Exchange Intermediary Agent, at no exp...