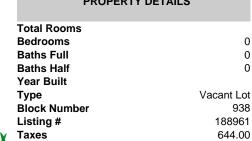

# PROPERTY DETAILS

VACANT LAND

**Total Rooms Bedrooms** 0 **Baths Full** 0 **Baths Half** 0

Year Built

Type Vacant Lot **Block Number** 938 Listing # 188961 **Taxes** 644.00