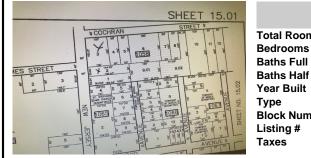

# PROPERTY DETAILS Total Rooms

Baths Full 0
Baths Half 0
Year Built
Type Commercial Vacant Lot

 Block Number
 1058

 Listing #
 183950

 Taxes
 1503.00

# COMMENTS

Property in zone called Town Business. The lot is L shaped, corner lot is 150 on Rt 9 and 100 on Cochran the attached lot is 50 on Rt 9 and 195 deep. This could be a great location for a convenience center or perhaps housing with an application for zoning approval. Owner may consider financing, depending on terms....