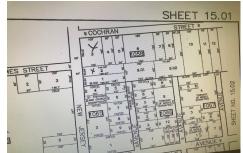

# **COMMENTS**

Taxes

Property in zone called Town Business. The lot is L shaped, corner lot is 150 on Rt 9 and 100 on Cochran the attached lot is 50 on Rt 9 and 195 deep. This could be a great location for a convenience center or perhaps housing with an application for zoning approval. Owner may consider financing, depending on terms....

# COMMENTS

Property in zone called Town Business. The lot is L shaped, corner lot is 150 on Rt 9 and 100 on Cochran the attached lot is 50 on Rt 9 and 195 deep. This could be a great location for a convenience center or perhaps housing with an application for zoning approval. Owner may consider financing, depending on terms....