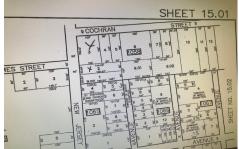

# **COMMENTS**

**Taxes** 

Property in zone called Town Business. The lot is L shaped, corner lot is 150 on Rt 9 and 100 on Cochran the attached lot is 50 on Rt 9 and 195 deep. This could be a great location for a convenience center or perhaps housing with an application for zoning approval. Owner may consider financing, depending on terms....

# COMMENTS

Property in zone called Town Business. The lot is L shaped, corner lot is 150 on Rt 9 and 100 on Cochran the attached lot is 50 on Rt 9 and 195 deep. This could be a great location for a convenience center or perhaps housing with an application for zoning approval. Owner may consider financing, depending on terms....