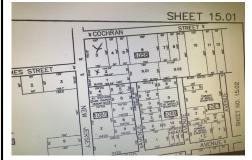

# **COMMENTS**

**Taxes** 

Property in zone called Town Business. The lot is L shaped, corner lot is 150 on Rt 9 and 100 on Cochran the attached lot is 50 on Rt 9 and 195 deep. This could be a great location for a convenience center or perhaps housing with an application for zoning approval. Owner may consider financing, depending on terms....

# COMMENTS

Property in zone called Town Business. The lot is L shaped, corner lot is 150 on Rt 9 and 100 on Cochran the attached lot is 50 on Rt 9 and 195 deep. This could be a great location for a convenience center or perhaps housing with an application for zoning approval. Owner may consider financing, depending on terms....