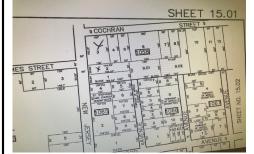

# **COMMENTS**

Taxes

Property in zone called Town Business. The lot is L shaped, corner lot is 150 on Rt 9 and 100 on Cochran the attached lot is 50 on Rt 9 and 195 deep. This could be a great location for a convenience center or perhaps housing with an application for zoning approval. Owner may consider financing, depending on terms....

# COMMENTS

Property in zone called Town Business. The lot is L shaped, corner lot is 150 on Rt 9 and 100 on Cochran the attached lot is 50 on Rt 9 and 195 deep. This could be a great location for a convenience center or perhaps housing with an application for zoning approval. Owner may consider financing, depending on terms....