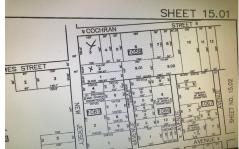

# **COMMENTS**

Taxes

Property in zone called Town Business. The lot is L shaped, corner lot is 150 on Rt 9 and 100 on Cochran the attached lot is 50 on Rt 9 and 195 deep. This could be a great location for a convenience center or perhaps housing with an application for zoning approval. Owner may consider financing, depending on terms....

# COMMENTS

Property in zone called Town Business. The lot is L shaped, corner lot is 150 on Rt 9 and 100 on Cochran the attached lot is 50 on Rt 9 and 195 deep. This could be a great location for a convenience center or perhaps housing with an application for zoning approval. Owner may consider financing, depending on terms....