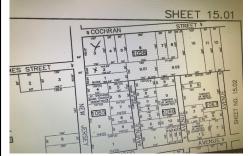

# **COMMENTS**

Taxes

Property in zone called Town Business. The lot is L shaped, corner lot is 150 on Rt 9 and 100 on Cochran the attached lot is 50 on Rt 9 and 195 deep. This could be a great location for a convenience center or perhaps housing with an application for zoning approval. Owner may consider financing, depending on terms....

# COMMENTS

Property in zone called Town Business. The lot is L shaped, corner lot is 150 on Rt 9 and 100 on Cochran the attached lot is 50 on Rt 9 and 195 deep. This could be a great location for a convenience center or perhaps housing with an application for zoning approval. Owner may consider financing, depending on terms....