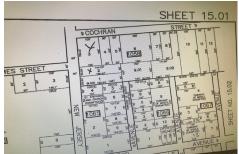

# **COMMENTS**

Taxes

Property in zone called Town Business. The lot is L shaped, corner lot is 150 on Rt 9 and 100 on Cochran the attached lot is 50 on Rt 9 and 195 deep. This could be a great location for a convenience center or perhaps housing with an application for zoning approval. Owner may consider financing, depending on terms....

# COMMENTS

Property in zone called Town Business. The lot is L shaped, corner lot is 150 on Rt 9 and 100 on Cochran the attached lot is 50 on Rt 9 and 195 deep. This could be a great location for a convenience center or perhaps housing with an application for zoning approval. Owner may consider financing, depending on terms....