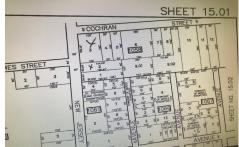

# **COMMENTS**

Taxes

Property in zone called Town Business. The lot is L shaped, corner lot is 150 on Rt 9 and 100 on Cochran the attached lot is 50 on Rt 9 and 195 deep. This could be a great location for a convenience center or perhaps housing with an application for zoning approval. Owner may consider financing, depending on terms....

# COMMENTS

Property in zone called Town Business. The lot is L shaped, corner lot is 150 on Rt 9 and 100 on Cochran the attached lot is 50 on Rt 9 and 195 deep. This could be a great location for a convenience center or perhaps housing with an application for zoning approval. Owner may consider financing, depending on terms....