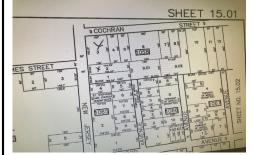

# **COMMENTS**

Taxes

Property in zone called Town Business. The lot is L shaped, corner lot is 150 on Rt 9 and 100 on Cochran the attached lot is 50 on Rt 9 and 195 deep. This could be a great location for a convenience center or perhaps housing with an application for zoning approval. Owner may consider financing, depending on terms....

# COMMENTS

Property in zone called Town Business. The lot is L shaped, corner lot is 150 on Rt 9 and 100 on Cochran the attached lot is 50 on Rt 9 and 195 deep. This could be a great location for a convenience center or perhaps housing with an application for zoning approval. Owner may consider financing, depending on terms....