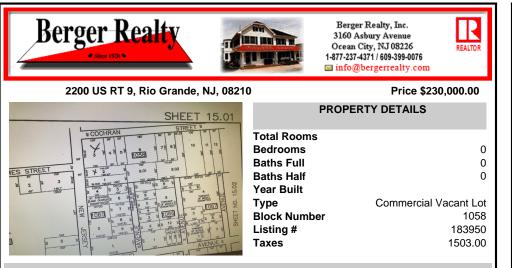

### 2200 US RT 9, Rio Grande, NJ, 08210

### Price \$230,000.00

| SHEET 15.01 | PROPERTY DETAILS                                                     |
|-------------|----------------------------------------------------------------------|
|             | Total RoomsBedrooms0Baths Full0Baths Half0Year Built                 |
|             | TypeCommercial Vacant LotBlock Number1058Listing #183950Taxes1503.00 |