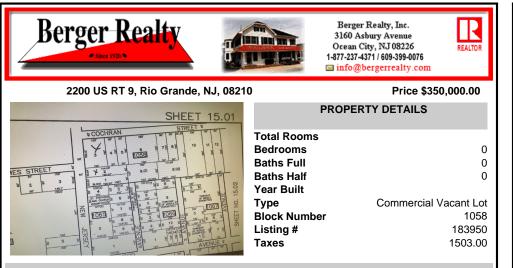

## 2200 US RT 9, Rio Grande, NJ, 08210

#### Price \$350,000.00

| SHEET 15.01 | PROPERTY DETAILS                                                                                                          |
|-------------|---------------------------------------------------------------------------------------------------------------------------|
|             | Total RoomsBedrooms0Baths Full0Baths Half0Year Built0TypeCommercial Vacant LotBlock Number1058Listing #183950Taxes1503.00 |

# COMMENTS

Property in zone called Town Business . The lot is L shaped, corner lot is 150 on Rt 9 and 100 on Cochran the attached lot is 50 on Rt 9 and 195 deep. This could be a great location for a convenience center or perhaps housing with an application for zoning approval. Owner may consider financing, depending on terms....

### COMMENTS

Property in zone called Town Business . The lot is L shaped, corner lot is 150 on Rt 9 and 100 on Cochran the attached lot is 50 on Rt 9 and 195 deep. This could be a great location for a convenience center or perhaps housing with an application for zoning approval. Owner may consider financing, depending on terms....