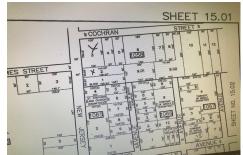

## **COMMENTS**

Taxes

Property in zone called Town Business. The lot is L shaped, corner lot is 150 on Rt 9 and 100 on Cochran the attached lot is 50 on Rt 9 and 195 deep. This could be a great location for a convenience center or perhaps housing with an application for zoning approval. Owner may consider financing, depending on terms....

## **COMMENTS**

Property in zone called Town Business. The lot is L shaped, corner lot is 150 on Rt 9 and 100 on Cochran the attached lot is 50 on Rt 9 and 195 deep. This could be a great location for a convenience center or perhaps housing with an application for zoning approval. Owner may consider financing, depending on terms....