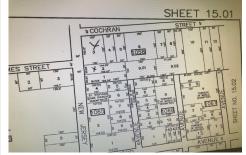

## **COMMENTS**

Taxes

Property in zone called Town Business. The lot is L shaped, corner lot is 150 on Rt 9 and 100 on Cochran the attached lot is 50 on Rt 9 and 195 deep. This could be a great location for a convenience center or perhaps housing with an application for zoning approval. Owner may consider financing, depending on terms....

## **COMMENTS**

Property in zone called Town Business. The lot is L shaped, corner lot is 150 on Rt 9 and 100 on Cochran the attached lot is 50 on Rt 9 and 195 deep. This could be a great location for a convenience center or perhaps housing with an application for zoning approval. Owner may consider financing, depending on terms....