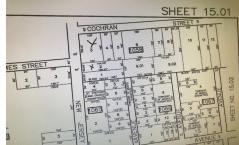

# **COMMENTS**

Listing #

Taxes

Property in zone called Town Business. The lot is L shaped, corner lot is 150 on Rt 9 and 100 on Cochran the attached lot is 50 on Rt 9 and 195 deep. This could be a great location for a convenience center or perhaps housing with an application for zoning approval. Owner may consider financing, depending on terms....

# COMMENTS

Property in zone called Town Business. The lot is L shaped, corner lot is 150 on Rt 9 and 100 on Cochran the attached lot is 50 on Rt 9 and 195 deep. This could be a great location for a convenience center or perhaps housing with an application for zoning approval. Owner may consider financing, depending on terms....