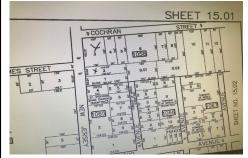

# **COMMENTS**

Listing #

Taxes

Property in zone called Town Business. The lot is L shaped, corner lot is 150 on Rt 9 and 100 on Cochran the attached lot is 50 on Rt 9 and 195 deep. This could be a great location for a convenience center or perhaps housing with an application for zoning approval. Owner may consider financing, depending on terms....

# COMMENTS

Property in zone called Town Business. The lot is L shaped, corner lot is 150 on Rt 9 and 100 on Cochran the attached lot is 50 on Rt 9 and 195 deep. This could be a great location for a convenience center or perhaps housing with an application for zoning approval. Owner may consider financing, depending on terms....