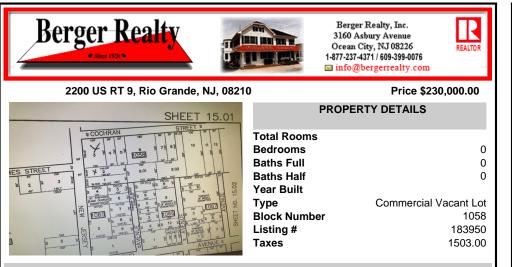

## 2200 US RT 9, Rio Grande, NJ, 08210

## Price \$230,000.00

| SHEET 15.01 | PROPERTY DETAILS                                                                                                          |
|-------------|---------------------------------------------------------------------------------------------------------------------------|
| ES STREET   | Total RoomsBedrooms0Baths Full0Baths Half0Year Built0TypeCommercial Vacant LotBlock Number1058Listing #183950Taxes1503.00 |

# COMMENTS

Property in zone called Town Business . The lot is L shaped, corner lot is 150 on Rt 9 and 100 on Cochran the attached lot is 50 on Rt 9 and 195 deep. This could be a great location for a convenience center or perhaps housing with an application for zoning approval. Owner may consider financing, depending on terms....

### COMMENTS

Property in zone called Town Business . The lot is L shaped, corner lot is 150 on Rt 9 and 100 on Cochran the attached lot is 50 on Rt 9 and 195 deep. This could be a great location for a convenience center or perhaps housing with an application for zoning approval. Owner may consider financing, depending on terms....