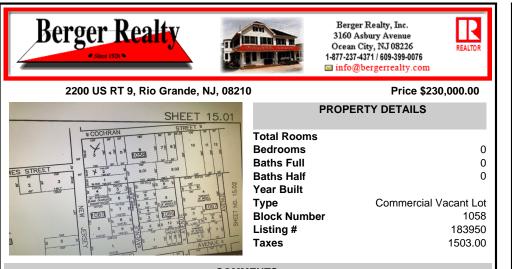

#### Price \$230,000.00

| SHEET 15.01 | PROPERTY DETAILS                                                                                                          |
|-------------|---------------------------------------------------------------------------------------------------------------------------|
|             | Total RoomsBedrooms0Baths Full0Baths Half0Year Built0TypeCommercial Vacant LotBlock Number1058Listing #183950Taxes1503.00 |