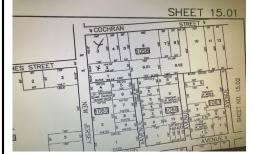

# **COMMENTS**

Taxes

Property in zone called Town Business. The lot is L shaped, corner lot is 150 on Rt 9 and 100 on Cochran the attached lot is 50 on Rt 9 and 195 deep. This could be a great location for a convenience center or perhaps housing with an application for zoning approval. Owner may consider financing, depending on terms....

# COMMENTS

Property in zone called Town Business. The lot is L shaped, corner lot is 150 on Rt 9 and 100 on Cochran the attached lot is 50 on Rt 9 and 195 deep. This could be a great location for a convenience center or perhaps housing with an application for zoning approval. Owner may consider financing, depending on terms....