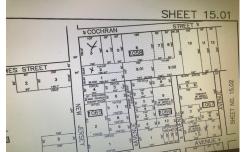

# **COMMENTS**

Taxes

Property in zone called Town Business. The lot is L shaped, corner lot is 150 on Rt 9 and 100 on Cochran the attached lot is 50 on Rt 9 and 195 deep. This could be a great location for a convenience center or perhaps housing with an application for zoning approval. Owner may consider financing, depending on terms....

# COMMENTS

Property in zone called Town Business. The lot is L shaped, corner lot is 150 on Rt 9 and 100 on Cochran the attached lot is 50 on Rt 9 and 195 deep. This could be a great location for a convenience center or perhaps housing with an application for zoning approval. Owner may consider financing, depending on terms....