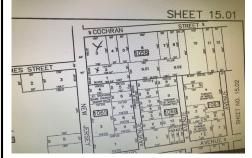

# **COMMENTS**

**Taxes** 

Property in zone called Town Business. The lot is L shaped, corner lot is 150 on Rt 9 and 100 on Cochran the attached lot is 50 on Rt 9 and 195 deep. This could be a great location for a convenience center or perhaps housing with an application for zoning approval. Owner may consider financing, depending on terms....

# COMMENTS

Listing #

**Taxes** 

Property in zone called Town Business. The lot is L shaped, corner lot is 150 on Rt 9 and 100 on Cochran the attached lot is 50 on Rt 9 and 195 deep. This could be a great location for a convenience center or perhaps housing with an application for zoning approval. Owner may consider financing, depending on terms....