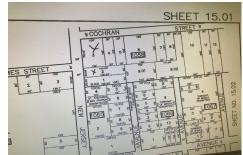

# **COMMENTS**

**Taxes** 

Property in zone called Town Business. The lot is L shaped, corner lot is 150 on Rt 9 and 100 on Cochran the attached lot is 50 on Rt 9 and 195 deep. This could be a great location for a convenience center or perhaps housing with an application for zoning approval. Owner may consider financing, depending on terms....

# COMMENTS

Listing #

**Taxes** 

Property in zone called Town Business. The lot is L shaped, corner lot is 150 on Rt 9 and 100 on Cochran the attached lot is 50 on Rt 9 and 195 deep. This could be a great location for a convenience center or perhaps housing with an application for zoning approval. Owner may consider financing, depending on terms....