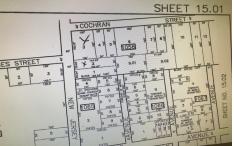

## **COMMENTS**

Property in zone called Town Business. The lot is L shaped, corner lot is 150 on Rt 9 and 100 on Cochran the attached lot is 50 on Rt 9 and 195 deep. This could be a great location for a convenience center or perhaps housing with an application for zoning approval. Owner may consider financing, depending on terms....

## COMMENTS

Property in zone called Town Business. The lot is L shaped, corner lot is 150 on Rt 9 and 100 on Cochran the attached lot is 50 on Rt 9 and 195 deep. This could be a great location for a convenience center or perhaps housing with an application for zoning approval. Owner may consider financing, depending on terms....