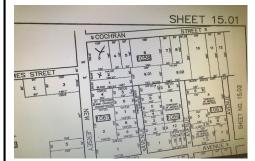

## **COMMENTS**

Property in zone called Town Business. The lot is L shaped, corner lot is 150 on Rt 9 and 100 on Cochran the attached lot is 50 on Rt 9 and 195 deep. This could be a great location for a convenience center or perhaps housing with an application for zoning approval. Owner may consider financing, depending on terms....

## COMMENTS

Property in zone called Town Business. The lot is L shaped, corner lot is 150 on Rt 9 and 100 on Cochran the attached lot is 50 on Rt 9 and 195 deep. This could be a great location for a convenience center or perhaps housing with an application for zoning approval. Owner may consider financing, depending on terms....