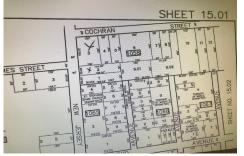

# **COMMENTS**

Listing #

Taxes

Property in zone called Town Business. The lot is L shaped, corner lot is 150 on Rt 9 and 100 on Cochran the attached lot is 50 on Rt 9 and 195 deep. This could be a great location for a convenience center or perhaps housing with an application for zoning approval. Owner may consider financing, depending on terms....

# COMMENTS

Property in zone called Town Business. The lot is L shaped, corner lot is 150 on Rt 9 and 100 on Cochran the attached lot is 50 on Rt 9 and 195 deep. This could be a great location for a convenience center or perhaps housing with an application for zoning approval. Owner may consider financing, depending on terms....