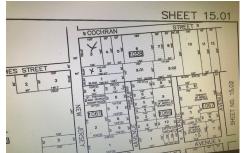

# **COMMENTS**

Listing #

Taxes

Property in zone called Town Business. The lot is L shaped, corner lot is 150 on Rt 9 and 100 on Cochran the attached lot is 50 on Rt 9 and 195 deep. This could be a great location for a convenience center or perhaps housing with an application for zoning approval. Owner may consider financing, depending on terms....

# COMMENTS

Property in zone called Town Business. The lot is L shaped, corner lot is 150 on Rt 9 and 100 on Cochran the attached lot is 50 on Rt 9 and 195 deep. This could be a great location for a convenience center or perhaps housing with an application for zoning approval. Owner may consider financing, depending on terms....