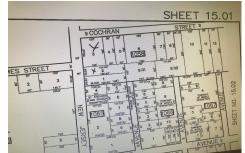

# **COMMENTS**

Listing #

Taxes

Property in zone called Town Business. The lot is L shaped, corner lot is 150 on Rt 9 and 100 on Cochran the attached lot is 50 on Rt 9 and 195 deep. This could be a great location for a convenience center or perhaps housing with an application for zoning approval. Owner may consider financing, depending on terms....

# COMMENTS

Property in zone called Town Business. The lot is L shaped, corner lot is 150 on Rt 9 and 100 on Cochran the attached lot is 50 on Rt 9 and 195 deep. This could be a great location for a convenience center or perhaps housing with an application for zoning approval. Owner may consider financing, depending on terms....