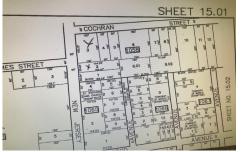

# **COMMENTS**

Listing #

Taxes

Property in zone called Town Business. The lot is L shaped, corner lot is 150 on Rt 9 and 100 on Cochran the attached lot is 50 on Rt 9 and 195 deep. This could be a great location for a convenience center or perhaps housing with an application for zoning approval. Owner may consider financing, depending on terms....

# COMMENTS

Property in zone called Town Business. The lot is L shaped, corner lot is 150 on Rt 9 and 100 on Cochran the attached lot is 50 on Rt 9 and 195 deep. This could be a great location for a convenience center or perhaps housing with an application for zoning approval. Owner may consider financing, depending on terms....