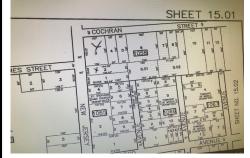

# **COMMENTS**

Taxes

Property in zone called Town Business. The lot is L shaped, corner lot is 150 on Rt 9 and 100 on Cochran the attached lot is 50 on Rt 9 and 195 deep. This could be a great location for a convenience center or perhaps housing with an application for zoning approval. Owner may consider financing, depending on terms....

# COMMENTS

Property in zone called Town Business. The lot is L shaped, corner lot is 150 on Rt 9 and 100 on Cochran the attached lot is 50 on Rt 9 and 195 deep. This could be a great location for a convenience center or perhaps housing with an application for zoning approval. Owner may consider financing, depending on terms....