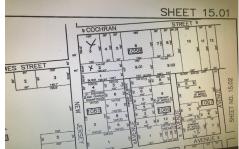

# **COMMENTS**

Taxes

Property in zone called Town Business. The lot is L shaped, corner lot is 150 on Rt 9 and 100 on Cochran the attached lot is 50 on Rt 9 and 195 deep. This could be a great location for a convenience center or perhaps housing with an application for zoning approval. Owner may consider financing, depending on terms....

# COMMENTS

Property in zone called Town Business. The lot is L shaped, corner lot is 150 on Rt 9 and 100 on Cochran the attached lot is 50 on Rt 9 and 195 deep. This could be a great location for a convenience center or perhaps housing with an application for zoning approval. Owner may consider financing, depending on terms....