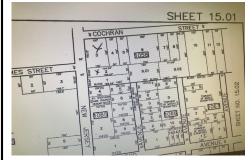

## **COMMENTS**

Listing #

Taxes

Property in zone called Town Business. The lot is L shaped, corner lot is 150 on Rt 9 and 100 on Cochran the attached lot is 50 on Rt 9 and 195 deep. This could be a great location for a convenience center or perhaps housing with an application for zoning approval. Owner may consider financing, depending on terms....

## COMMENTS

Property in zone called Town Business. The lot is L shaped, corner lot is 150 on Rt 9 and 100 on Cochran the attached lot is 50 on Rt 9 and 195 deep. This could be a great location for a convenience center or perhaps housing with an application for zoning approval. Owner may consider financing, depending on terms....