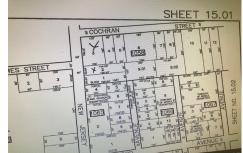

## **COMMENTS**

Listing #

Taxes

Property in zone called Town Business. The lot is L shaped, corner lot is 150 on Rt 9 and 100 on Cochran the attached lot is 50 on Rt 9 and 195 deep. This could be a great location for a convenience center or perhaps housing with an application for zoning approval. Owner may consider financing, depending on terms....

## COMMENTS

Property in zone called Town Business. The lot is L shaped, corner lot is 150 on Rt 9 and 100 on Cochran the attached lot is 50 on Rt 9 and 195 deep. This could be a great location for a convenience center or perhaps housing with an application for zoning approval. Owner may consider financing, depending on terms....