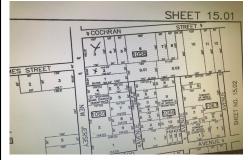

# **COMMENTS**

**Block Number** 

Listing #

Taxes

Property in zone called Town Business. The lot is L shaped, corner lot is 150 on Rt 9 and 100 on Cochran the attached lot is 50 on Rt 9 and 195 deep. This could be a great location for a convenience center or perhaps housing with an application for zoning approval. Owner may consider financing, depending on terms....

# COMMENTS

Property in zone called Town Business. The lot is L shaped, corner lot is 150 on Rt 9 and 100 on Cochran the attached lot is 50 on Rt 9 and 195 deep. This could be a great location for a convenience center or perhaps housing with an application for zoning approval. Owner may consider financing, depending on terms....