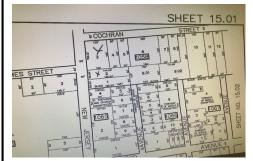

# **COMMENTS**

**Block Number** 

Listing #

Taxes

Property in zone called Town Business. The lot is L shaped, corner lot is 150 on Rt 9 and 100 on Cochran the attached lot is 50 on Rt 9 and 195 deep. This could be a great location for a convenience center or perhaps housing with an application for zoning approval. Owner may consider financing, depending on terms....

# COMMENTS

Property in zone called Town Business. The lot is L shaped, corner lot is 150 on Rt 9 and 100 on Cochran the attached lot is 50 on Rt 9 and 195 deep. This could be a great location for a convenience center or perhaps housing with an application for zoning approval. Owner may consider financing, depending on terms....