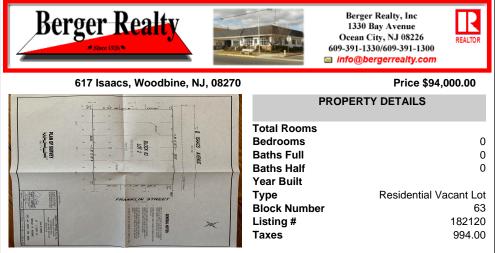

## COMMENTS

One of the only Buildable Lots left in Woodbine, Put the Home of Your Dreams on This Large Lot that is waiting for You! Great Location. Pinelands approved lot. Did you know that the Taxes in this town are the lowest in New Jersey. This needs a special alternative septic system approved by the Pinelands. You also need to use their vendors. We are looking into amount of Sy...

### COMMENTS

One of the only Buildable Lots left in Woodbine, Put the Home of Your Dreams on This Large Lot that is waiting for You! Great Location. Pinelands approved lot. Did you know that the Taxes in this town are the lowest in New Jersey. This needs a special alternative septic system approved by the Pinelands. You also need to use their vendors. We are looking into amount of Sy...