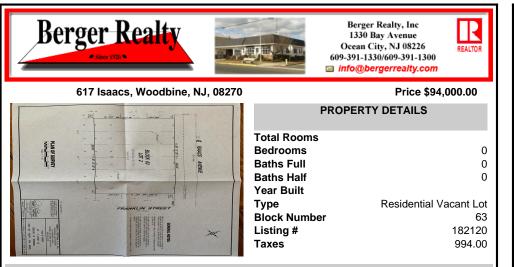

## COMMENTS

One of the only Buildable Lots left in Woodbine, Put the Home of Your Dreams on This Large Lot that is waiting for You! Great Location. Pinelands approved lot. Did you know that the Taxes in this town are the lowest in New Jersey. This needs a special alternative septic system approved by the Pinelands. You also need to use their vendors. We are looking into amount of Sy...

### COMMENTS

One of the only Buildable Lots left in Woodbine, Put the Home of Your Dreams on This Large Lot that is waiting for You! Great Location. Pinelands approved lot. Did you know that the Taxes in this town are the lowest in New Jersey. This needs a special alternative septic system approved by the Pinelands. You also need to use their vendors. We are looking into amount of Sy...