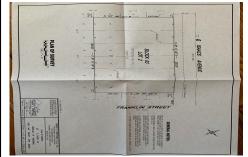

Price \$94,000.00

617 Isaacs, Woodbine, NJ, 08270

## PROPERTY DETAILS

**Total Rooms Bedrooms Baths Full** 0 **Baths Half** 

Year Built

Type Residential Vacant Lot **Block Number** Listing # 182120 **Taxes** 994.00

## COMMENTS

One of the only Buildable Lots left in Woodbine, Put the Home of Your Dreams on This Large Lot that is waiting for You! Great Location. Pinelands approved lot. Did you know that the Taxes in this town are the lowest in New Jersey. This needs a special alternative septic system approved by the Pinelands. You also need to use their vendors. We are looking into amount of Sv...