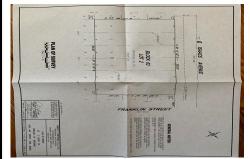

# PROPERTY DETAILS

Total Rooms
Bedrooms 0
Baths Full 0
Baths Half 0

Year Built

Type Residential Vacant Lot Block Number 63 Listing # 182120 Taxes 994.00

## COMMENTS

One of the only Buildable Lots left in Woodbine, Put the Home of Your Dreams on This Large Lot that is waiting for You! Great Location. Pinelands approved lot. Did you know that the Taxes in this town are the lowest in New Jersey. This needs a special alternative septic system approved by the Pinelands. You also need to use their vendors. We are looking into amount of Sy...