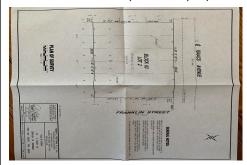

## PROPERTY DETAILS

| Total Rooms |   |
|-------------|---|
| Bedrooms    | ( |
| Baths Full  | ( |
| Baths Half  | ( |
| Year Built  |   |
|             |   |

Type Residential Vacant Lot Block Number 63 Listing # 182120 Taxes 994.00

## **COMMENTS**

One of the only Buildable Lots left in Woodbine, Put the Home of Your Dreams on This Large Lot that is waiting for You! Great Location. Pinelands approved lot. Did you know that the Taxes in this town are the lowest in New Jersey. This needs a special alternative septic system approved by the Pinelands. You also need to use their vendors. We are looking into amount of Sy...