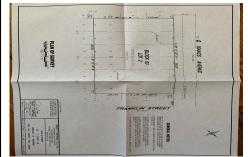

# PROPERTY DETAILS

Total Rooms

Bedrooms 0

Baths Full 0

Baths Half 0

Year Built

Type Residential Vacant Lot Block Number 63 Listing # 182120 Taxes 994.00

## COMMENTS

One of the only Buildable Lots left in Woodbine, Put the Home of Your Dreams on This Large Lot that is waiting for You! Great Location. Pinelands approved lot. Did you know that the Taxes in this town are the lowest in New Jersey. This needs a special alternative septic system approved by the Pinelands. You also need to use their vendors. We are looking into amount of Sy...