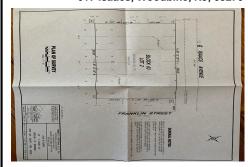

# PROPERTY DETAILS

| Total Rooms |   |
|-------------|---|
| Bedrooms    | 0 |
| Baths Full  | 0 |
| Baths Half  | 0 |
| Year Built  |   |
| _           |   |

Type Residential Vacant Lot Block Number 63 Listing # 182120 Taxes 994.00

## **COMMENTS**

One of the only Buildable Lots left in Woodbine, Put the Home of Your Dreams on This Large Lot that is waiting for You! Great Location. Pinelands approved lot. Did you know that the Taxes in this town are the lowest in New Jersey. This needs a special alternative septic system approved by the Pinelands. You also need to use their vendors. We are looking into amount of Sy...