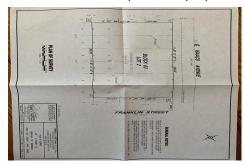

# PROPERTY DETAILS

| Total Rooms |   |
|-------------|---|
| Bedrooms    | 0 |
| Baths Full  | 0 |
| Baths Half  | 0 |
| Year Built  |   |

Residential Vacant Lot Type **Block Number** 63 Listing # 182120 994.00 Taxes

## **COMMENTS**

One of the only Buildable Lots left in Woodbine, Put the Home of Your Dreams on This Large Lot that is waiting for You! Great Location. Pinelands approved lot. Did you know that the Taxes in this town are the lowest in New Jersey. This needs a special alternative septic system approved by the Pinelands. You also need to use their vendors. We are looking into amount of Sy ...