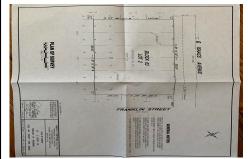

Price \$94,000.00

617 Isaacs, Woodbine, NJ, 08270

# PROPERTY DETAILS

Total Rooms

Bedrooms 0

Baths Full 0

Baths Half 0

Year Built

Type Residential Vacant Lot Block Number 63 Listing # 182120 Taxes 994.00

# COMMENTS

One of the only Buildable Lots left in Woodbine, Put the Home of Your Dreams on This Large Lot that is waiting for You! Great Location. Pinelands approved lot. Did you know that the Taxes in this town are the lowest in New Jersey. This needs a special alternative septic system approved by the Pinelands. You also need to use their vendors. We are looking into amount of Sy...