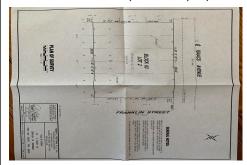

# Price \$94,000.00

# PROPERTY DETAILS

| Total Rooms |   |
|-------------|---|
| Bedrooms    | 0 |
| Baths Full  | 0 |
| Baths Half  | 0 |
| Year Built  |   |

Type Residential Vacant Lot Block Number 63 Listing # 182120 Taxes 994.00

# **COMMENTS**

One of the only Buildable Lots left in Woodbine, Put the Home of Your Dreams on This Large Lot that is waiting for You! Great Location. Pinelands approved lot. Did you know that the Taxes in this town are the lowest in New Jersey. This needs a special alternative septic system approved by the Pinelands. You also need to use their vendors. We are looking into amount of Sy...