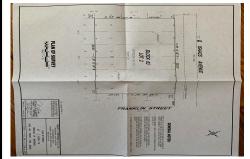

# PROPERTY DETAILS

| Total Rooms |   |
|-------------|---|
| Bedrooms    | C |
| Baths Full  | C |
| Baths Half  | C |
| Year Built  |   |
| _           |   |

Type Residential Vacant Lot
Block Number 63
Listing # 182120
Taxes 994.00

## **COMMENTS**

One of the only Buildable Lots left in Woodbine, Put the Home of Your Dreams on This Large Lot that is waiting for You! Great Location. Pinelands approved lot. Did you know that the Taxes in this town are the lowest in New Jersey. This needs a special alternative septic system approved by the Pinelands. You also need to use their vendors. We are looking into amount of Sy...

## PROPERTY DETAILS

Email to:

Total Rooms

Bedrooms 0

Baths Full 0

Baths Half 0

Year Built

Type Residential Vacant Lot Block Number 63 Listing # 182120 Taxes 994.00

## COMMENTS

One of the only Buildable Lots left in Woodbine, Put the Home of Your Dreams on This Large Lot that is waiting for You! Great Location. Pinelands approved lot. Did you know that the Taxes in this town are the lowest in New Jersey. This needs a special alternative septic system approved by the Pinelands. You also need to use their vendors. We are looking into amount of Sy...