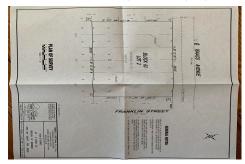

# PROPERTY DETAILS

| Total Rooms |   |
|-------------|---|
| Bedrooms    | C |
| Baths Full  | C |
| Baths Half  | C |
| Year Built  |   |
| _           |   |

Type Residential Vacant Lot
Block Number 63
Listing # 182120
Taxes 994.00

## **COMMENTS**

One of the only Buildable Lots left in Woodbine, Put the Home of Your Dreams on This Large Lot that is waiting for You! Great Location. Pinelands approved lot. Did you know that the Taxes in this town are the lowest in New Jersey. This needs a special alternative septic system approved by the Pinelands. You also need to use their vendors. We are looking into amount of Sy...

## PROPERTY DETAILS

Email to:

Total Rooms

Bedrooms 0

Baths Full 0

Baths Half 0

Year Built

Type Residential Vacant Lot Block Number 63 Listing # 182120 Taxes 994.00

## COMMENTS

One of the only Buildable Lots left in Woodbine, Put the Home of Your Dreams on This Large Lot that is waiting for You! Great Location. Pinelands approved lot. Did you know that the Taxes in this town are the lowest in New Jersey. This needs a special alternative septic system approved by the Pinelands. You also need to use their vendors. We are looking into amount of Sy...