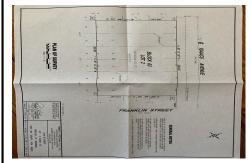

## PROPERTY DETAILS

| Total Rooms |   |
|-------------|---|
| Bedrooms    | 0 |
| Baths Full  | 0 |
| Baths Half  | 0 |
| Year Built  |   |
|             |   |

Type Residential Vacant Lot **Block Number** 63 Listing # 182120 994.00 Taxes

## **COMMENTS**

One of the only Buildable Lots left in Woodbine, Put the Home of Your Dreams on This Large Lot that is waiting for You! Great Location. Pinelands approved lot. Did you know that the Taxes in this town are the lowest in New Jersey. This needs a special alternative septic system approved by the Pinelands. You also need to use their vendors. We are looking into amount of Sy ...

### PROPERTY FEATURES