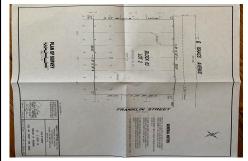

# PROPERTY DETAILS

**Total Rooms Bedrooms Baths Full** 0 **Baths Half** 

Year Built

Type Residential Vacant Lot **Block Number** Listing # 182120 Taxes 994.00

## COMMENTS

One of the only Buildable Lots left in Woodbine, Put the Home of Your Dreams on This Large Lot that is waiting for You! Great Location. Pinelands approved lot. Did you know that the Taxes in this town are the lowest in New Jersey. This needs a special alternative septic system approved by the Pinelands. You also need to use their vendors. We are looking into amount of Sy ...

### **PROPERTY FEATURES**