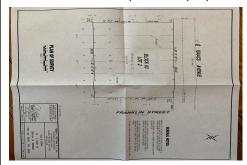

# PROPERTY DETAILS

| Total Rooms |   |
|-------------|---|
| Bedrooms    | 0 |
| Baths Full  | 0 |
| Baths Half  | 0 |
| Year Built  |   |
| _           |   |

Type Residential Vacant Lot **Block Number** 63 Listing # 182120 994.00 Taxes

# **COMMENTS**

One of the only Buildable Lots left in Woodbine, Put the Home of Your Dreams on This Large Lot that is waiting for You! Great Location. Pinelands approved lot. Did you know that the Taxes in this town are the lowest in New Jersey. This needs a special alternative septic system approved by the Pinelands. You also need to use their vendors. We are looking into amount of Sy ...