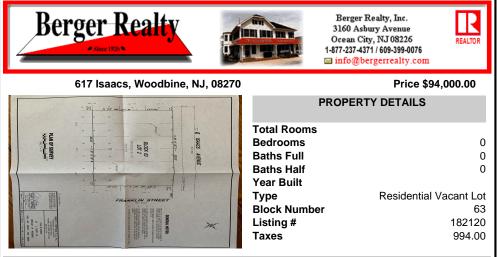

## COMMENTS

One of the only Buildable Lots left in Woodbine, Put the Home of Your Dreams on This Large Lot that is waiting for You! Great Location. Pinelands approved lot. Did you know that the Taxes in this town are the lowest in New Jersey. This needs a special alternative septic system approved by the Pinelands. You also need to use their vendors. We are looking into amount of Sy...