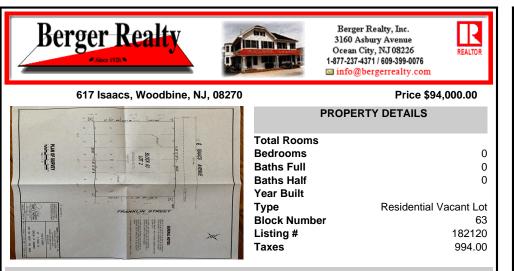

## COMMENTS

One of the only Buildable Lots left in Woodbine, Put the Home of Your Dreams on This Large Lot that is waiting for You! Great Location. Pinelands approved lot. Did you know that the Taxes in this town are the lowest in New Jersey. This needs a special alternative septic system approved by the Pinelands. You also need to use their vendors. We are looking into amount of Sy...