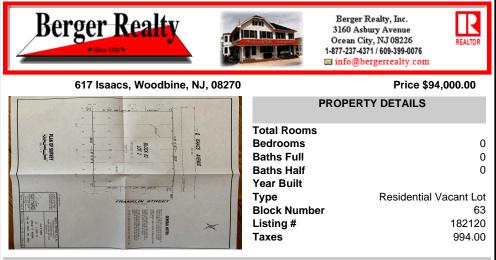

## COMMENTS

One of the only Buildable Lots left in Woodbine, Put the Home of Your Dreams on This Large Lot that is waiting for You! Great Location. Pinelands approved lot. Did you know that the Taxes in this town are the lowest in New Jersey. This needs a special alternative septic system approved by the Pinelands. You also need to use their vendors. We are looking into amount of Sy...