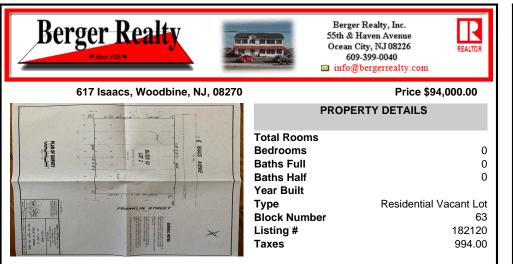

## COMMENTS

One of the only Buildable Lots left in Woodbine, Put the Home of Your Dreams on This Large Lot that is waiting for You! Great Location. Pinelands approved lot. Did you know that the Taxes in this town are the lowest in New Jersey. This needs a special alternative septic system approved by the Pinelands. You also need to use their vendors. We are looking into amount of Sy...