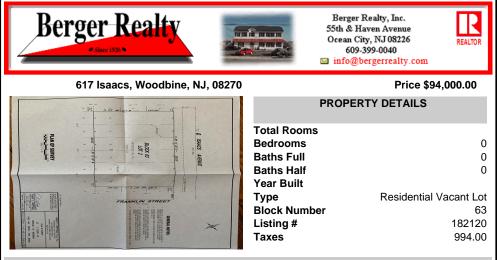

## COMMENTS

One of the only Buildable Lots left in Woodbine, Put the Home of Your Dreams on This Large Lot that is waiting for You! Great Location. Pinelands approved lot. Did you know that the Taxes in this town are the lowest in New Jersey. This needs a special alternative septic system approved by the Pinelands. You also need to use their vendors. We are looking into amount of Sy...