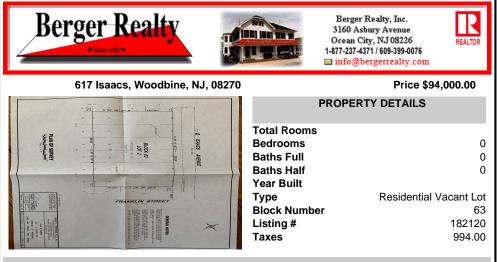

## COMMENTS

One of the only Buildable Lots left in Woodbine, Put the Home of Your Dreams on This Large Lot that is waiting for You! Great Location. Pinelands approved lot. Did you know that the Taxes in this town are the lowest in New Jersey. This needs a special alternative septic system approved by the Pinelands. You also need to use their vendors. We are looking into amount of Sy...

### COMMENTS

One of the only Buildable Lots left in Woodbine, Put the Home of Your Dreams on This Large Lot that is waiting for You! Great Location. Pinelands approved lot. Did you know that the Taxes in this town are the lowest in New Jersey. This needs a special alternative septic system approved by the Pinelands. You also need to use their vendors. We are looking into amount of Sy...