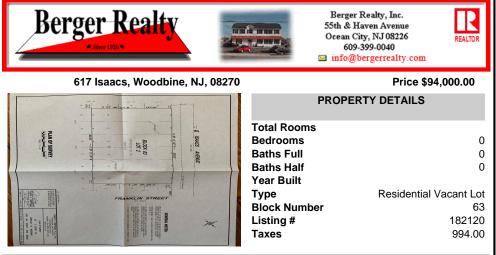

## COMMENTS

One of the only Buildable Lots left in Woodbine. Put the Home of Your Dreams on This Large Lot that is waiting for You! Great Location. Pinelands approved lot. Did you know that the Taxes in this town are the lowest in New Jersey. This needs a special alternative septic system approved by the Pinelands. You also need to use their vendors. We are looking into amount of Sy ...