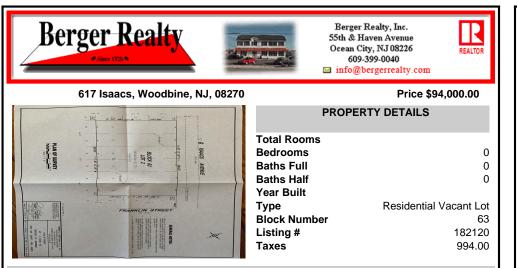

## COMMENTS

One of the only Buildable Lots left in Woodbine. Put the Home of Your Dreams on This Large Lot that is waiting for You! Great Location. Pinelands approved lot. Did you know that the Taxes in this town are the lowest in New Jersey. This needs a special alternative septic system approved by the Pinelands. You also need to use their vendors. We are looking into amount of Sy ...