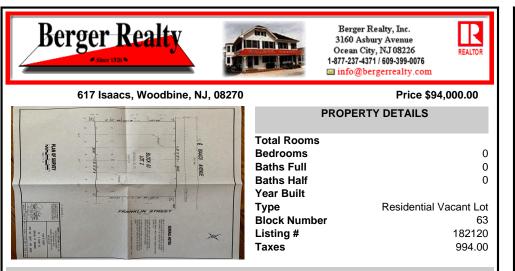

## COMMENTS

One of the only Buildable Lots left in Woodbine, Put the Home of Your Dreams on This Large Lot that is waiting for You! Great Location. Pinelands approved lot. Did you know that the Taxes in this town are the lowest in New Jersey. This needs a special alternative septic system approved by the Pinelands. You also need to use their vendors. We are looking into amount of Sy...

### COMMENTS

One of the only Buildable Lots left in Woodbine, Put the Home of Your Dreams on This Large Lot that is waiting for You! Great Location. Pinelands approved lot. Did you know that the Taxes in this town are the lowest in New Jersey. This needs a special alternative septic system approved by the Pinelands. You also need to use their vendors. We are looking into amount of Sy...