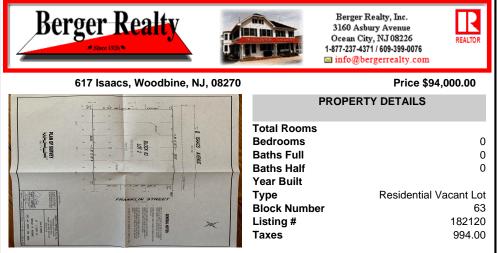

## COMMENTS

One of the only Buildable Lots left in Woodbine, Put the Home of Your Dreams on This Large Lot that is waiting for You! Great Location. Pinelands approved lot. Did you know that the Taxes in this town are the lowest in New Jersey. This needs a special alternative septic system approved by the Pinelands. You also need to use their vendors. We are looking into amount of Sy...

### COMMENTS

One of the only Buildable Lots left in Woodbine, Put the Home of Your Dreams on This Large Lot that is waiting for You! Great Location. Pinelands approved lot. Did you know that the Taxes in this town are the lowest in New Jersey. This needs a special alternative septic system approved by the Pinelands. You also need to use their vendors. We are looking into amount of Sy...