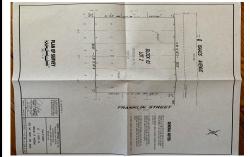

# PROPERTY DETAILS

**Total Rooms Bedrooms Baths Full** 0 **Baths Half** 

Year Built

Residential Vacant Lot Type **Block Number** Listing # 182120 **Taxes** 994.00

## COMMENTS

One of the only Buildable Lots left in Woodbine, Put the Home of Your Dreams on This Large Lot that is waiting for You! Great Location. Pinelands approved lot. Did you know that the Taxes in this town are the lowest in New Jersey. This needs a special alternative septic system approved by the Pinelands. You also need to use their vendors. We are looking into amount of Sy ...