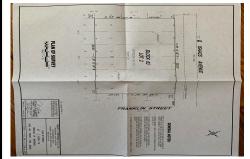

## PROPERTY DETAILS

Total Rooms

Bedrooms 0

Baths Full 0

Baths Half 0

Year Built

Type Residential Vacant Lot Block Number 63 Listing # 182120 Taxes 994.00

## COMMENTS

One of the only Buildable Lots left in Woodbine, Put the Home of Your Dreams on This Large Lot that is waiting for You! Great Location. Pinelands approved lot. Did you know that the Taxes in this town are the lowest in New Jersey. This needs a special alternative septic system approved by the Pinelands. You also need to use their vendors. We are looking into amount of Sy...