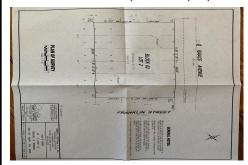

# PROPERTY DETAILS

| Total Rooms |   |
|-------------|---|
| Bedrooms    | 0 |
| Baths Full  | 0 |
| Baths Half  | 0 |
| Year Built  |   |

Type Residential Vacant Lot Block Number 63 Listing # 182120 Taxes 994.00

## **COMMENTS**

One of the only Buildable Lots left in Woodbine, Put the Home of Your Dreams on This Large Lot that is waiting for You! Great Location. Pinelands approved lot. Did you know that the Taxes in this town are the lowest in New Jersey. This needs a special alternative septic system approved by the Pinelands. You also need to use their vendors. We are looking into amount of Sy...