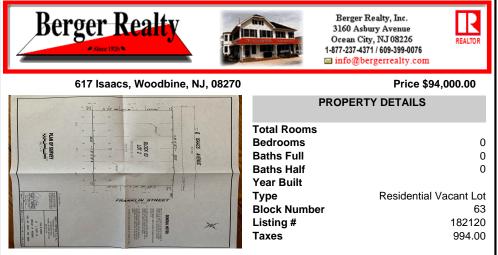

## COMMENTS

One of the only Buildable Lots left in Woodbine, Put the Home of Your Dreams on This Large Lot that is waiting for You! Great Location. Pinelands approved lot. Did you know that the Taxes in this town are the lowest in New Jersey. This needs a special alternative septic system approved by the Pinelands. You also need to use their vendors. We are looking into amount of Sy...