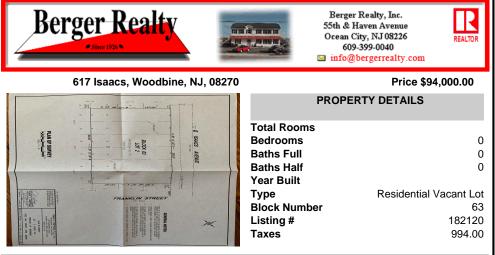

## COMMENTS

One of the only Buildable Lots left in Woodbine. Put the Home of Your Dreams on This Large Lot that is waiting for You! Great Location. Pinelands approved lot. Did you know that the Taxes in this town are the lowest in New Jersey. This needs a special alternative septic system approved by the Pinelands. You also need to use their vendors. We are looking into amount of Sy ...