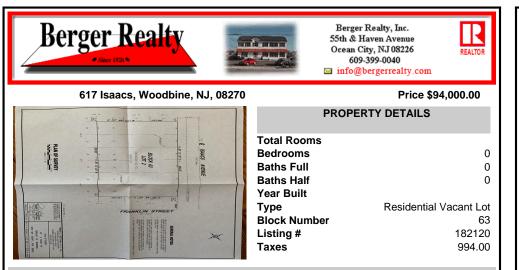

## COMMENTS

One of the only Buildable Lots left in Woodbine. Put the Home of Your Dreams on This Large Lot that is waiting for You! Great Location. Pinelands approved lot. Did you know that the Taxes in this town are the lowest in New Jersey. This needs a special alternative septic system approved by the Pinelands. You also need to use their vendors. We are looking into amount of Sy ...