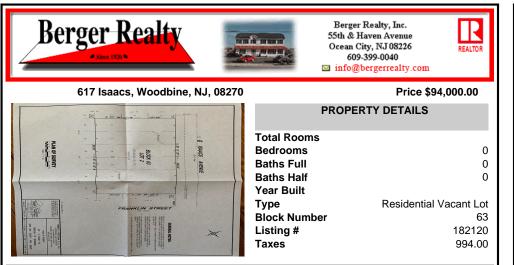

## COMMENTS

One of the only Buildable Lots left in Woodbine, Put the Home of Your Dreams on This Large Lot that is waiting for You! Great Location. Pinelands approved lot. Did you know that the Taxes in this town are the lowest in New Jersey. This needs a special alternative septic system approved by the Pinelands. You also need to use their vendors. We are looking into amount of Sy...

## PROPERTY FEATURES

Scan to see Property page.

Ask for Duane Jarvis Berger Realty Inc 109 E 55th St., Ocean City Call: Email to: dej@bergerrealty.com

COMMENTS

One of the only Buildable Lots left in Woodbine, Put the Home of Your Dreams on This Large Lot that is waiting for You! Great Location. Pinelands approved lot. Did you know that the Taxes in this town are the lowest in New Jersey. This needs a special alternative septic system approved by the Pinelands. You also need to use their vendors. We are looking into amount of Sy...