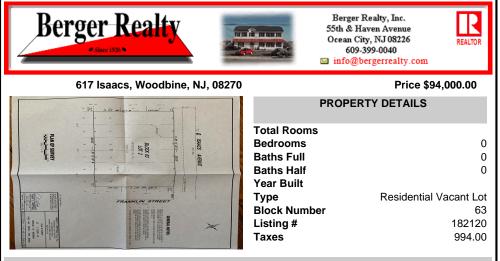

## COMMENTS

One of the only Buildable Lots left in Woodbine, Put the Home of Your Dreams on This Large Lot that is waiting for You! Great Location. Pinelands approved lot. Did you know that the Taxes in this town are the lowest in New Jersey. This needs a special alternative septic system approved by the Pinelands. You also need to use their vendors. We are looking into amount of Sy...

## PROPERTY FEATURES

Scan to see Property page.

Ask for Duane Jarvis Berger Realty Inc 109 E 55th St., Ocean City Call: Email to: dej@bergerrealty.com

COMMENTS

One of the only Buildable Lots left in Woodbine, Put the Home of Your Dreams on This Large Lot that is waiting for You! Great Location. Pinelands approved lot. Did you know that the Taxes in this town are the lowest in New Jersey. This needs a special alternative septic system approved by the Pinelands. You also need to use their vendors. We are looking into amount of Sy...