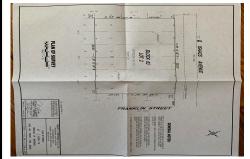

# PROPERTY DETAILS

**Total Rooms Bedrooms Baths Full** 0 **Baths Half** 

Year Built

Residential Vacant Lot Type **Block Number** Listing # 182120 **Taxes** 994.00

### COMMENTS

One of the only Buildable Lots left in Woodbine, Put the Home of Your Dreams on This Large Lot that is waiting for You! Great Location. Pinelands approved lot. Did you know that the Taxes in this town are the lowest in New Jersey. This needs a special alternative septic system approved by the Pinelands. You also need to use their vendors. We are looking into amount of Sy ...