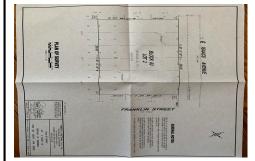

# PROPERTY DETAILS

| Total Rooms |   |
|-------------|---|
| Bedrooms    | 0 |
| Baths Full  | 0 |
| Baths Half  | 0 |
| Year Built  |   |

Residential Vacant Lot Type **Block Number** 63 Listing # 182120 994.00 Taxes

### **COMMENTS**

One of the only Buildable Lots left in Woodbine, Put the Home of Your Dreams on This Large Lot that is waiting for You! Great Location. Pinelands approved lot. Did you know that the Taxes in this town are the lowest in New Jersey. This needs a special alternative septic system approved by the Pinelands. You also need to use their vendors. We are looking into amount of Sy ...