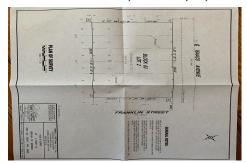

# PROPERTY DETAILS

| Total Rooms |   |
|-------------|---|
| Bedrooms    | 0 |
| Baths Full  | 0 |
| Baths Half  | 0 |
| Year Built  |   |

Type Residential Vacant Lot Block Number 63 Listing # 182120 Taxes 994.00

### **COMMENTS**

One of the only Buildable Lots left in Woodbine, Put the Home of Your Dreams on This Large Lot that is waiting for You! Great Location. Pinelands approved lot. Did you know that the Taxes in this town are the lowest in New Jersey. This needs a special alternative septic system approved by the Pinelands. You also need to use their vendors. We are looking into amount of Sy...