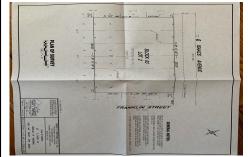

## PROPERTY DETAILS

 Bedrooms
 0

 Baths Full
 0

 Baths Half
 0

Year Built

Type Residential Vacant Lot Block Number 63 Listing # 182120 Taxes 994.00

### COMMENTS

One of the only Buildable Lots left in Woodbine, Put the Home of Your Dreams on This Large Lot that is waiting for You! Great Location. Pinelands approved lot. Did you know that the Taxes in this town are the lowest in New Jersey. This needs a special alternative septic system approved by the Pinelands. You also need to use their vendors. We are looking into amount of Sy...