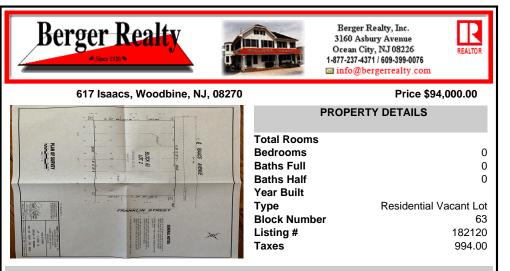

## COMMENTS

One of the only Buildable Lots left in Woodbine. Put the Home of Your Dreams on This Large Lot that is waiting for You! Great Location. Pinelands approved lot. Did you know that the Taxes in this town are the lowest in New Jersey. This needs a special alternative septic system approved by the Pinelands. You also need to use their vendors. We are looking into amount of Sy ...

BADERCOLLINS.COM

One of the only Buildable Lots left in Woodbine. Put the Home of Your Dreams on This Large Lot that is waiting for You! Great Location. Pinelands approved lot. Did you know that the Taxes in this town are the lowest in New Jersey. This needs a special alternative septic system approved by the Pinelands. You also need to use their vendors. We are looking into amount of Sv ...